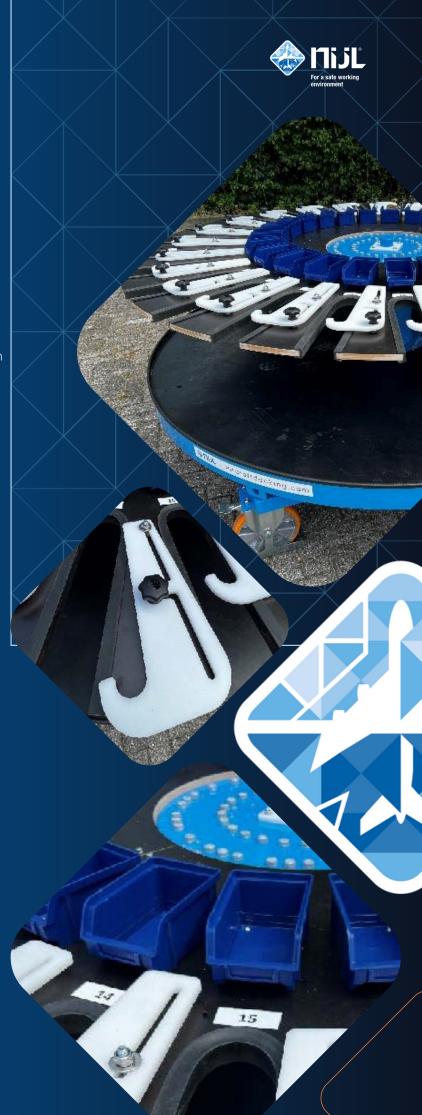

## **Key Benefits**

The carousel is designed to accommodate all fan blades of one engine, with each blade organized in the correct order to prevent mismatching. Each fan blade is securely held in place by a dedicated clamping mechanism, ensuring stability during maintenance. The system offers an ergonomic working position for the maintenance engineer, allowing them to stay in the same spot while working. With the full 360-degree rotation capability, the engineer can efficiently access all blades, significantly reducing handling time.

## **Features**

- Fixed height carousel tailored to specific fan blade types
- Two fixed wheels with brake and two swivel wheels
- Dedicated storage boxes to organize removed items from each fan blade
- User-friendly rotatable lock pin to secure rotation
- Towbar included