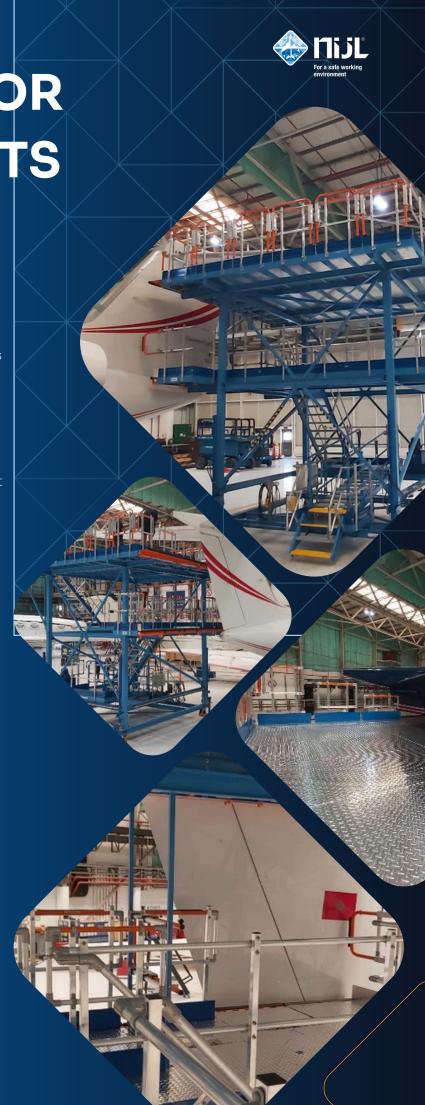

## **Key Benefits**

This multipurpose dock is optimized for both horizontal and vertical tail maintenance, featuring an adjustable height system for a perfect fit across multiple aircraft types. It accommodates up to eight technicians simultaneously for efficient maintenance. The retractable floors enclose the aircraft tightly, ensuring a safe working environment. Its mobile design allows for easy relocation within the hangar, offering flexibility for maintenance tasks. The T-Tail Dock for business jet inspections and maintenance combines safety, convenience, and efficiency, reducing downtime and turnaround time significantly.

## **Features**

- Bottom floor for vertical tail maintenance
- Top floor for horizontal tail maintenance
- Variable stair flight and a Fixed stair flight
- Included: retractable floor tool
- Included: towbar
- Optional: electric mover to easily drive or reposition the dock in the hangar